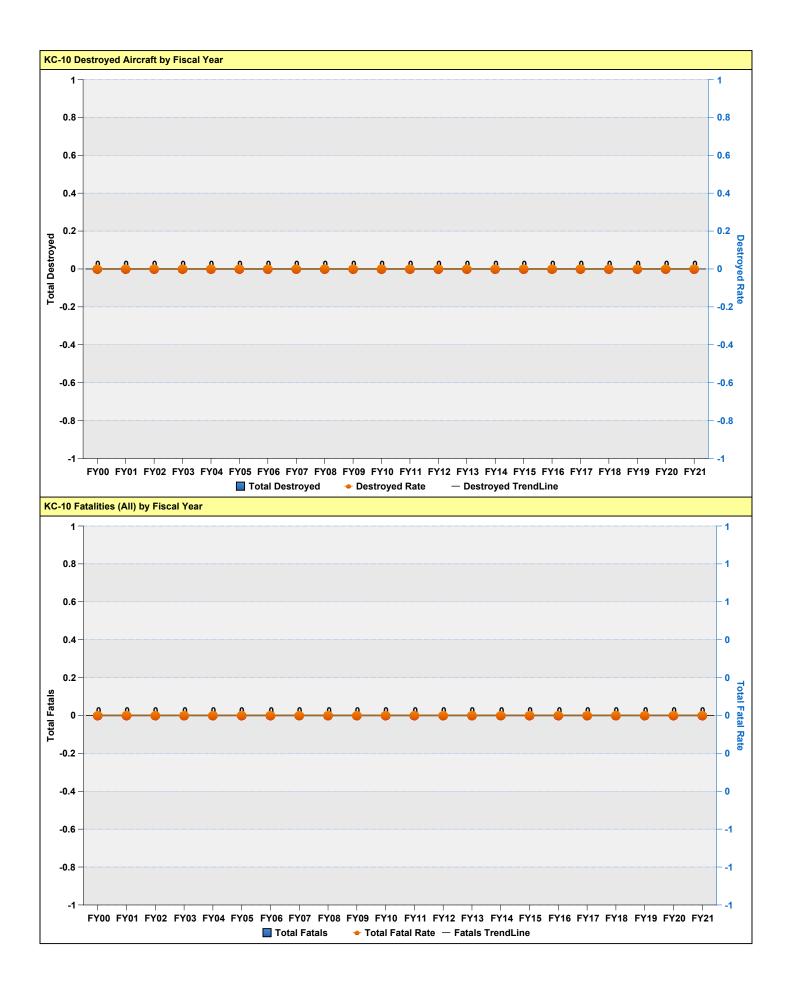

## KC-10 FLIGHT MISHAP HISTORY (All Rates per 100,000 Flying Hours)

|       | CLASS A                                 |                            | CLASS B                                 |                            | DESTROYED                      |                              | FATAL                          |                       |                            |           |
|-------|-----------------------------------------|----------------------------|-----------------------------------------|----------------------------|--------------------------------|------------------------------|--------------------------------|-----------------------|----------------------------|-----------|
| YEAR  | Total<br>Class A<br>Mishaps             | Class A<br>Rate            | Total<br>Class B<br>Mishaps             | Class B<br>Rate            | Total<br>Destroyed             | Destroyed<br>Rate            | PILOT                          | ALL                   | HOURS                      | CUM HRS   |
| FY00  | 1                                       | 2.05                       | 0                                       | 0.00                       | 0                              | 0.00                         | 0                              | 0                     | 48,746                     | 48,746    |
| FY01  | 1                                       | 2.19                       | 3                                       | 6.58                       | 0                              | 0.00                         | 0                              | 0                     | 45,590                     | 94,336    |
| FY02  | 1                                       | 1.23                       | 3                                       | 3.69                       | 0                              | 0.00                         | 0                              | 0                     | 81,302                     | 175,638   |
| FY03  | 1                                       | 1.58                       | 2                                       | 3.16                       | 0                              | 0.00                         | 0                              | 0                     | 63,200                     | 238,838   |
| FY04  | 2                                       | 3.29                       | 1                                       | 1.65                       | 0                              | 0.00                         | 0                              | 0                     | 60,737                     | 299,575   |
| FY05  | 1                                       | 1.70                       | 3                                       | 5.09                       | 0                              | 0.00                         | 0                              | 0                     | 58,913                     | 358,488   |
| FY06  | 2                                       | 3.26                       | 4                                       | 6.53                       | 0                              | 0.00                         | 0                              | 0                     | 61,268                     | 419,756   |
| FY07  | 2                                       | 2.92                       | 5                                       | 7.31                       | 0                              | 0.00                         | 0                              | 0                     | 68,416                     | 488,172   |
| FY08  | 2                                       | 2.83                       | 2                                       | 2.83                       | 0                              | 0.00                         | 0                              | 0                     | 70,607                     | 558,779   |
| FY09  | 0                                       | 0.00                       | 3                                       | 4.20                       | 0                              | 0.00                         | 0                              | 0                     | 71,467                     | 630,246   |
| FY10  | 0                                       | 0.00                       | 0                                       | 0.00                       | 0                              | 0.00                         | 0                              | 0                     | 67,515                     | 697,761   |
| FY11  | 0                                       | 0.00                       | 0                                       | 0.00                       | 0                              | 0.00                         | 0                              | 0                     | 61,957                     | 759,718   |
| FY12  | 1                                       | 1.62                       | 0                                       | 0.00                       | 0                              | 0.00                         | 0                              | 0                     | 61,790                     | 821,508   |
| FY13  | 0                                       | 0.00                       | 0                                       | 0.00                       | 0                              | 0.00                         | 0                              | 0                     | 49,169                     | 870,677   |
| FY14  | 1                                       | 1.93                       | 2                                       | 3.85                       | 0                              | 0.00                         | 0                              | 0                     | 51,885                     | 922,562   |
| FY15  | 0                                       | 0.00                       | 0                                       | 0.00                       | 0                              | 0.00                         | 0                              | 0                     | 56,019                     | 978,581   |
| FY16  | 0                                       | 0.00                       | 2                                       | 3.88                       | 0                              | 0.00                         | 0                              | 0                     | 51,595                     | 1,030,176 |
| FY17  | 1                                       | 1.90                       | 1                                       | 1.90                       | 0                              | 0.00                         | 0                              | 0                     | 52,541                     | 1,082,717 |
| FY18  | 0                                       | 0.00                       | 3                                       | 6.34                       | 0                              | 0.00                         | 0                              | 0                     | 47,299                     | 1,130,016 |
| FY19  | 0                                       | 0.00                       | 0                                       | 0.00                       | 0                              | 0.00                         | 0                              | 0                     | 47,387                     | 1,177,403 |
| FY20  | 0                                       | 0.00                       | 0                                       | 0.00                       | 0                              | 0.00                         | 0                              | 0                     | 35,692                     | 1,213,095 |
| FY21  | 0                                       | 0.00                       | 0                                       | 0.00                       | 0                              | 0.00                         | 0                              | 0                     | 32,297                     | 1,245,392 |
| Total | 16.00                                   |                            | 34.00                                   |                            | 0.00                           |                              | 0.00                           | 0.00                  |                            | 1,245,392 |
|       | Average<br>Annual<br>Class A<br>Mishaps | Average<br>Class A<br>Rate | Average<br>Annual<br>Class B<br>Mishaps | Average<br>Class B<br>Rate | Average<br>Annual<br>Destroyed | Average<br>Destroyed<br>Rate | Average<br>Pilot Fatal<br>Rate | Average<br>Fatal Rate | Average<br>Annual<br>Hours |           |
| 5 YR  | 0.20                                    | 0.46                       | 0.80                                    | 1.86                       | 0.00                           | 0.00                         | 0.00                           | 0.00                  | 43,043                     |           |
| 10 YR | 0.30                                    | 0.62                       | 0.80                                    | 1.65                       | 0.00                           | 0.00                         | 0.00                           | 0.00                  | 48,567                     |           |
|       | 0.70                                    | 400                        | 4                                       | 0.70                       |                                |                              |                                |                       | E0 000                     |           |

0.00

0.00

0.00

2.73

Destroyed Aircraft: Only aircraft owned, designated or leased as "USAF" are included. Fatalities: Pilot totals only include "USAF" personnel designated as "pilot" by the Safety Investigation Board. "All" fatalities include all aviation-related fatalities regardless of designation (USAF, foreign, civilian, etc) or role (pilot, operator, passenger, etc). Additionally, all aviation-related fatalities count toward fatality rate regardless if they resulted from a "flight" (rate-producing) mishap or not.