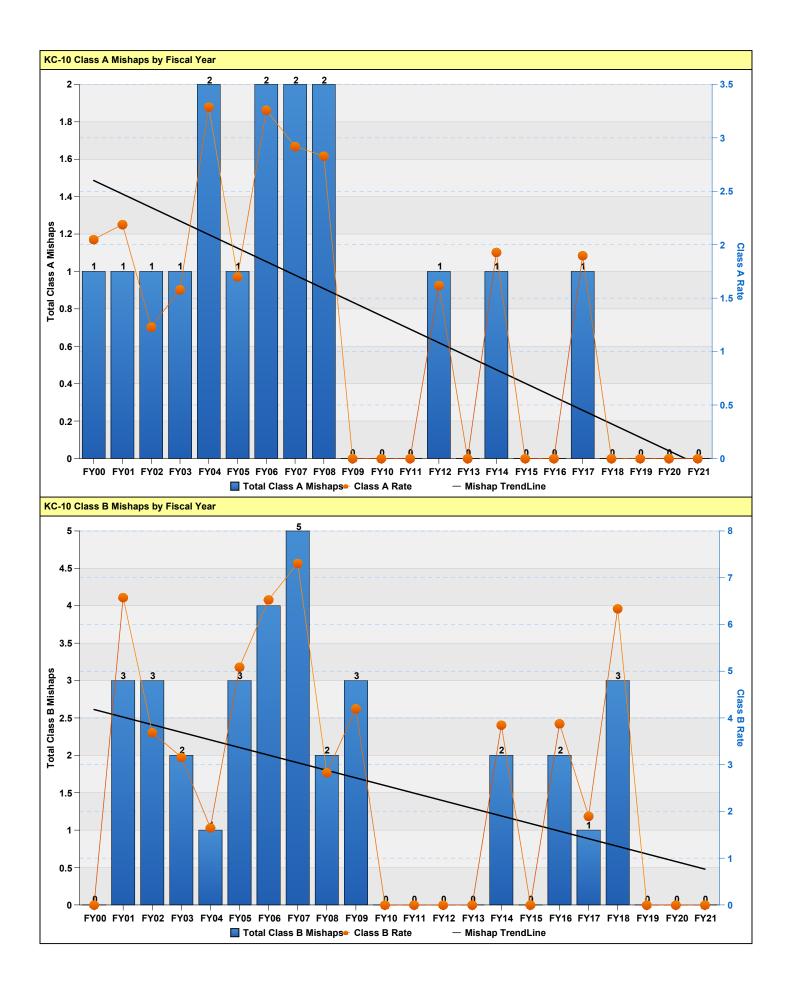

## KC-10 FLIGHT MISHAP HISTORY (All Rates per 100,000 Flying Hours)

|       | CLASS A                                 |                            | CLASS B                                 |                            | DESTROYED                      |                              | FATAL                          |                       |                            |           |
|-------|-----------------------------------------|----------------------------|-----------------------------------------|----------------------------|--------------------------------|------------------------------|--------------------------------|-----------------------|----------------------------|-----------|
| YEAR  | Total<br>Class A<br>Mishaps             | Class A<br>Rate            | Total<br>Class B<br>Mishaps             | Class B<br>Rate            | Total<br>Destroyed             | Destroyed<br>Rate            | PILOT                          | ALL                   | HOURS                      | CUM HRS   |
| FY00  | 1                                       | 2.05                       | 0                                       | 0.00                       | 0                              | 0.00                         | 0                              | 0                     | 48,746                     | 48,746    |
| FY01  | 1                                       | 2.19                       | 3                                       | 6.58                       | 0                              | 0.00                         | 0                              | 0                     | 45,590                     | 94,336    |
| FY02  | 1                                       | 1.23                       | 3                                       | 3.69                       | 0                              | 0.00                         | 0                              | 0                     | 81,302                     | 175,638   |
| FY03  | 1                                       | 1.58                       | 2                                       | 3.16                       | 0                              | 0.00                         | 0                              | 0                     | 63,200                     | 238,838   |
| FY04  | 2                                       | 3.29                       | 1                                       | 1.65                       | 0                              | 0.00                         | 0                              | 0                     | 60,737                     | 299,575   |
| FY05  | 1                                       | 1.70                       | 3                                       | 5.09                       | 0                              | 0.00                         | 0                              | 0                     | 58,913                     | 358,488   |
| FY06  | 2                                       | 3.26                       | 4                                       | 6.53                       | 0                              | 0.00                         | 0                              | 0                     | 61,268                     | 419,756   |
| FY07  | 2                                       | 2.92                       | 5                                       | 7.31                       | 0                              | 0.00                         | 0                              | 0                     | 68,416                     | 488,172   |
| FY08  | 2                                       | 2.83                       | 2                                       | 2.83                       | 0                              | 0.00                         | 0                              | 0                     | 70,607                     | 558,779   |
| FY09  | 0                                       | 0.00                       | 3                                       | 4.20                       | 0                              | 0.00                         | 0                              | 0                     | 71,467                     | 630,246   |
| FY10  | 0                                       | 0.00                       | 0                                       | 0.00                       | 0                              | 0.00                         | 0                              | 0                     | 67,515                     | 697,761   |
| FY11  | 0                                       | 0.00                       | 0                                       | 0.00                       | 0                              | 0.00                         | 0                              | 0                     | 61,957                     | 759,718   |
| FY12  | 1                                       | 1.62                       | 0                                       | 0.00                       | 0                              | 0.00                         | 0                              | 0                     | 61,790                     | 821,508   |
| FY13  | 0                                       | 0.00                       | 0                                       | 0.00                       | 0                              | 0.00                         | 0                              | 0                     | 49,169                     | 870,677   |
| FY14  | 1                                       | 1.93                       | 2                                       | 3.85                       | 0                              | 0.00                         | 0                              | 0                     | 51,885                     | 922,562   |
| FY15  | 0                                       | 0.00                       | 0                                       | 0.00                       | 0                              | 0.00                         | 0                              | 0                     | 56,019                     | 978,581   |
| FY16  | 0                                       | 0.00                       | 2                                       | 3.88                       | 0                              | 0.00                         | 0                              | 0                     | 51,595                     | 1,030,176 |
| FY17  | 1                                       | 1.90                       | 1                                       | 1.90                       | 0                              | 0.00                         | 0                              | 0                     | 52,541                     | 1,082,717 |
| FY18  | 0                                       | 0.00                       | 3                                       | 6.34                       | 0                              | 0.00                         | 0                              | 0                     | 47,299                     | 1,130,016 |
| FY19  | 0                                       | 0.00                       | 0                                       | 0.00                       | 0                              | 0.00                         | 0                              | 0                     | 47,387                     | 1,177,403 |
| FY20  | 0                                       | 0.00                       | 0                                       | 0.00                       | 0                              | 0.00                         | 0                              | 0                     | 35,692                     | 1,213,095 |
| FY21  | 0                                       | 0.00                       | 0                                       | 0.00                       | 0                              | 0.00                         | 0                              | 0                     | 32,297                     | 1,245,392 |
| Total | 16.00                                   |                            | 34.00                                   |                            | 0.00                           |                              | 0.00                           | 0.00                  |                            | 1,245,392 |
|       | Average<br>Annual<br>Class A<br>Mishaps | Average<br>Class A<br>Rate | Average<br>Annual<br>Class B<br>Mishaps | Average<br>Class B<br>Rate | Average<br>Annual<br>Destroyed | Average<br>Destroyed<br>Rate | Average<br>Pilot Fatal<br>Rate | Average<br>Fatal Rate | Average<br>Annual<br>Hours |           |
| 5 YR  | 0.20                                    | 0.46                       | 0.80                                    | 1.86                       | 0.00                           | 0.00                         | 0.00                           | 0.00                  | 43,043                     |           |
| 10 YR | 0.30                                    | 0.62                       | 0.80                                    | 1.65                       | 0.00                           | 0.00                         | 0.00                           | 0.00                  | 48,567                     |           |
|       | 0.70                                    | 400                        | 4                                       | 0.70                       |                                |                              |                                |                       | E0 000                     |           |

Flight "rates" are number of mishaps per 100,000 flight hours. Only Aviation "Flight" mishaps are reported here. An Aviation "Flight" mishap is any mishap in which there is intent for flight and reportable damage to a DoD aircraft. Explosives and chemical agents or guided missile mishaps that cause damage in excess of \$20,000 to a DoD aircraft with intent for flight are categorized as aircraft flight mishaps to avoid dual reporting. This is the only aviation mishap subcategory that contributes to the flight mishap rate (NOT flight-related or Aviation Ground Ops). Fiscal Years that have zero flying hours have been excluded.

0.73

1.28

1.55

Class A - event that results in fatality, permanent total disability, damage greater than or equal to \$2.5 million and/or a destroyed aircraft (excluding UAS/UAVs Groups 1, 2, or 3). Class B - event that results in permanent partial disability, hospitalization for inpatient care, and/or damage greater than \$600,000 but less than \$2.5 million.

0.00

0.00

0.00

2.73

Destroyed Aircraft: Only aircraft owned, designated or leased as "USAF" are included. Fatalities: Pilot totals only include "USAF" personnel designated as "pilot" by the Safety Investigation Board. "All" fatalities include all aviation-related fatalities regardless of designation (USAF, foreign, civilian, etc) or role (pilot, operator, passenger, etc). Additionally, all aviation-related fatalities count toward fatality rate regardless if they resulted from a "flight" (rate-producing) mishap or not.